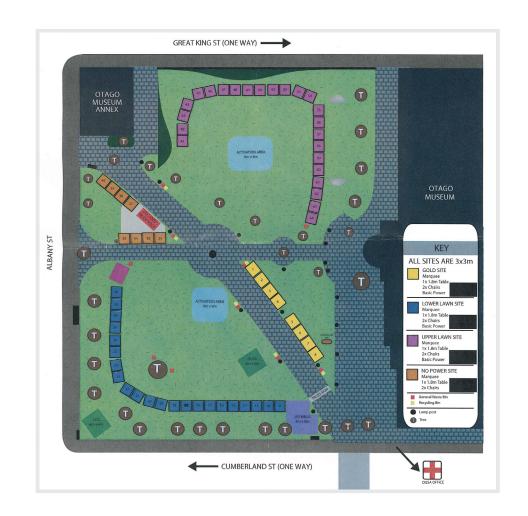

## **Event Site Map & Pricing**

|   | Site Option<br>(for all dates) | Site Cost      | *DCC Site<br>Hire Fee | Total Cost     |
|---|--------------------------------|----------------|-----------------------|----------------|
|   | Gold Site<br>(powered)         | \$2,100 ex GST | \$225 ex<br>GST       | \$2,325 ex GST |
| • | Lower Lawn Site<br>(powered)   | \$1,850 ex GST | \$225 ex<br>GST       | \$2,075 ex GST |
| • | Upper Lawn Site<br>(powered)   | \$1,600 ex GST | \$225 ex<br>GST       | \$1,825 ex GST |
|   | No Power Site                  | \$1,200 ex GST | \$225 ex<br>GST       | \$1,425 ex GST |
|   | ·                              |                |                       |                |

#### **Inclusions**

- + 3m x 3m marquee
- → Trestle table with two chairs

\*New DCC site hire fee of \$225.00 ex GST per site